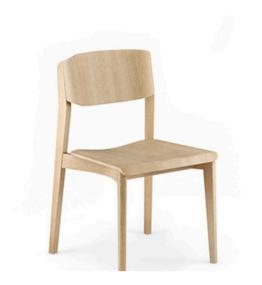

## Description

Friendly, sunny and rich in curves, encloses a formal shape that makes it light and contemporary. The result is a figure simple but with a distinct, iconic character. A kind of wraparound seating suitable for the contract and home environments, adaptable to both youthful and classic styles.

## **Dimensions:**

| Width(in):       | 20    |
|------------------|-------|
| Depth(in):       | 21.25 |
| Height(in):      | 32.75 |
| Seat height(in): | 18    |

Option for COM/COL :