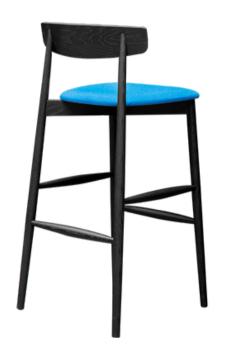

## **Description**

Parisian in character and drawing its inspiration from the traditional bistro chair, Claretta appears as a slender, impeccably groomed seat. The design is simple yet sports essential details, such as the assertive way in which the turned legs join the backrest, which tilts out slightly towards the top to guarantee the utmost comfort.

## **Dimensions:**

 Width(in):
 17.71

 Depth(in):
 20.87

 Height(in):
 35.43

 Seat height(in):
 26.38

Option for COM/COL: