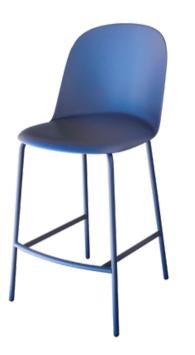

## Description

This chair came from an exploration into the world of polypropylene and its new developments, combining it with a delicate, honest aesthetic. The body is so simple that it can be drawn without the pen leaving the paper, balancing a careful style, attentive to the present, with the desire to break free of fashion.

## **Dimensions:**

| Width(in):       | 18.78 |
|------------------|-------|
| Depth(in):       | 20.87 |
| Height(in):      | 38.58 |
| Seat height(in): | 26    |

Option for COM/COL: