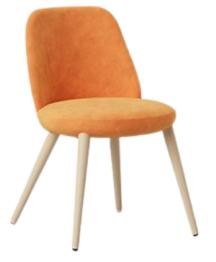

## Description

With its fresh and soft design, this chair matches with any kind of space, rekindling a classical style outfit or feeling at ease in a minimal and informal environment. Perfect in any kind of environment or style of furniture. Available in both chair and armchair version, fitting with 11 different wooden and metal bases.